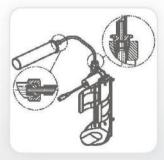

#### Step 1 – Preparing for installation

1. Drill a hole (23 to 24 mm) at the desired location for the soap dispenser spout installation.

Drill a small hole (3.2 mm) just above the previous one for the anti-rotation pin, according to the diagram.

3. Remove the hexagonal nut and the disk from the base of the soap dispenser spout.

#### Step 2 - Installing the soap dispenser

- 1. Insert the Soap dispenser base.
- 2. Insert the anti-rotation pin into the small hole.
- 3. Fix the base behind the wall with the hexagonal nut and the disk.

4. Fix the bottle support to the desired location.

5. Assemble the tube from the pump to the soap dispenser.