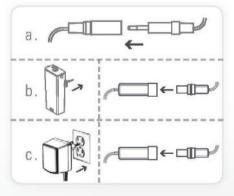

#### Step 3 - Connecting the power source

1. Remove the protective sticker covering the sensor. Keep away from the sensor range and check that no objects are in front of the sensor.

2. a. Connect the motor connector to the power source connector. Please note that since the connector is water proof, some friction might apply.

**Important:** the 4 contacts connector should be connected properly so that the white o-ring is not visible and a clicking sound is heard.

Pay attention: If the 4 contacts connectors will not be connected properly, the motor will work continuously.

- b. For battery versions: install the battery box at the wall underneath the sink and connect the battery connector
- c. For transformer versions: plug the transformer into the electricity socket and connect the transformer connector