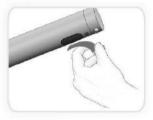

#### Step 3 - Connecting the power source

1. Remove the protective sticker covering the sensor. Keep away from the sensor range and check that no objects are in front of the sensor.

2. a. Connect the motor connector to the power source connector. Please note that since the connector is water proof, some friction might apply.

3. Wait about 10 seconds before you put your hands within the sensor range.