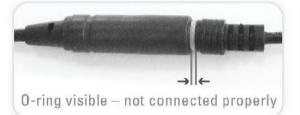

**Important:** the 4 contacts connector should be connected properly so that the white o-ring is not visible and a clicking sound is heard.

Pay attention: If the 4 contacts connectors will not be connected properly, the motor will work continuously.