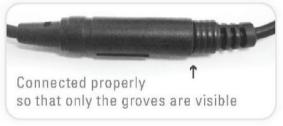

#### Step 3 - Connecting the power source

1. Remove the protective sticker covering the sensor. Keep away from the sensor range and check that no objects are in front of the sensor.

2. a. Connect the motor connector to the power source connector. Please note that since the connector is water proof, some friction might apply.

**Important:** the 4 contacts connector should be connected properly so that the white o-ring is not visible and a clicking sound is heard.

Pay attention: If the 4 contacts connectors will not be connected properly, the motor will work continuously.