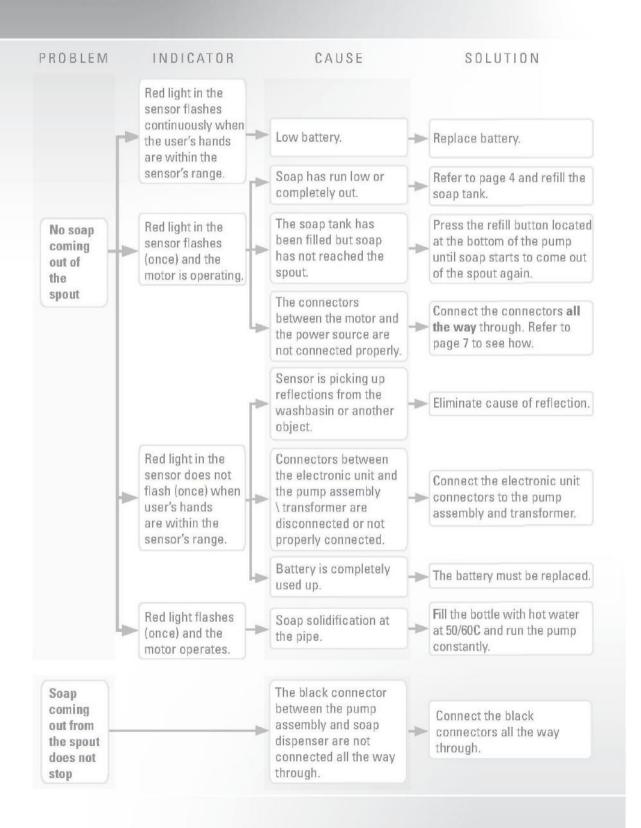

t apply.

**Important:** the 4 contacts connector should be connected properly so that the white o-ring is not visible and a clicking sound is heard.

Pay attention: If the 4 contacts connectors will not be connected properly, the motor will work continuously.





- b. For battery versions: install the battery box at the wall underneath the sink and connect the battery connector
- c. For transformer versions: plug the transformer into the electricity socket and connect the transformer connector



3. Wait about 10 seconds before you put your hands within the sensor range.



## **Acme Sanitary Ware Co Ltd**



Acme Building, 22-28 Nanking Street, Kowloon, Hong Kong Tel: 2388 7171 Fax: 2710 8012 E-mail: acme@acmesanitary.com.hk Website: www. acmesanitaryware.com.hk



## TROUBLE SHOOTING