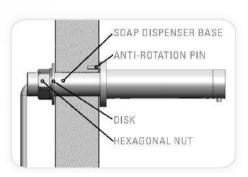

3. Remove the hexagonal nut and the disk from the base of the soap dispenser spout.

#### Step 2 - Installing the soap dispenser

- 1. Insert the Soap dispenser base.
- 2. Insert the anti-rotation pin into the small hole.
- 3. Fix the base behind the wall with the hexagonal nut and the disk.