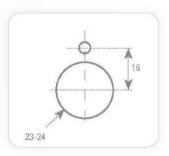

#### Step 1 – Preparing for installation

1. Drill a hole (23 to 24 mm) at the desired location for the soap dispenser spout installation.

Drill a small hole (3.2 mm) just above the previous one for the anti-rotation pin, according to the diagram.