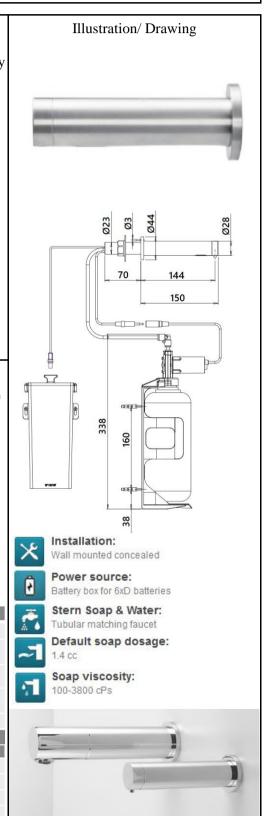

#### SANITARY WARE SPECIFICATION SHEET

Stern (Israel) "Tubular SD AISI316" Item Descriptions Stainless steel AISI316 wall mounted liquid soap dispenser in DC Supply with 6D battery box Dimensions L150 x W28 x H28 mm Model Tubular Soap Dispenser B AISI316 Code Number 350919 Finish Stainless Steel AISI316 Supplier Acme Sanitary Ware Co. Ltd Mr. Eric Wong/ Mr. Don Yuen Contact Tel/Fax (852) 2388-7171 / (852) 2710-8012 E-mail acme@acmesanitary.com.hk Website www.acmesanitary.com.hk

#### TUBULAR SD B AISI316 Ref # 350919

Touch free electronic soap dispenser for wall mounted installations. Activated by infrared Sensor. Stainless Steel AISI316 body, other finishes available. Includes a 1 liter soap bottle and bottle support. Optional for remote installation: extension cable and longer piping. The following functions can be performed by using Stern remote control: Soap quantity selection, Refill the soap tank, temporary off, coming back to factory settings.. \*Versions for multifeed installation available.

#### Use:

Touch free electronic soap dispenser. The soap dispenser is activated automatically when the users bring their hands within the sensor range and stops when the users remove their bands.

|                           | PRODU             | JCT AT A GLAN                                                                                                    | CE                               |  |  |  |  |
|---------------------------|-------------------|------------------------------------------------------------------------------------------------------------------|----------------------------------|--|--|--|--|
| Installation              | Wall-mounted      | Wall-mounted                                                                                                     |                                  |  |  |  |  |
| Power Supply              |                   | Battery box for 6 x DD Batteries 12V transformer                                                                 |                                  |  |  |  |  |
| Soap                      |                   | 1 Liter soap bottle. Peristaltic pump enables the use of any kind of liquid soap, detergent or antibacterial gel |                                  |  |  |  |  |
| Soap Dose                 |                   | Default setting: 1.2-1.6 cc<br>Adjustable by remote control in accordance to the selected soap.                  |                                  |  |  |  |  |
| Refill                    | Soap priming oper | Soap priming operated by remote control or by easy-to-use manual refill button                                   |                                  |  |  |  |  |
|                           | ORDERI            | NG INFORMATI                                                                                                     | ON                               |  |  |  |  |
| Mo                        | DDEL              | CODE                                                                                                             | POWER                            |  |  |  |  |
| TUBULAR SD AISI316 B      |                   | 350919                                                                                                           | Battery box for 6 x DD Batteries |  |  |  |  |
| TUBULAR SD AISI316 E      |                   | 350924                                                                                                           | 12V Transformer                  |  |  |  |  |
| TUBULAR SD 2030 AISI316 B |                   | 350918                                                                                                           | Battery box for 6 x DD Batteries |  |  |  |  |
| TUBULAR SD 2030 AISI316 E |                   |                                                                                                                  |                                  |  |  |  |  |